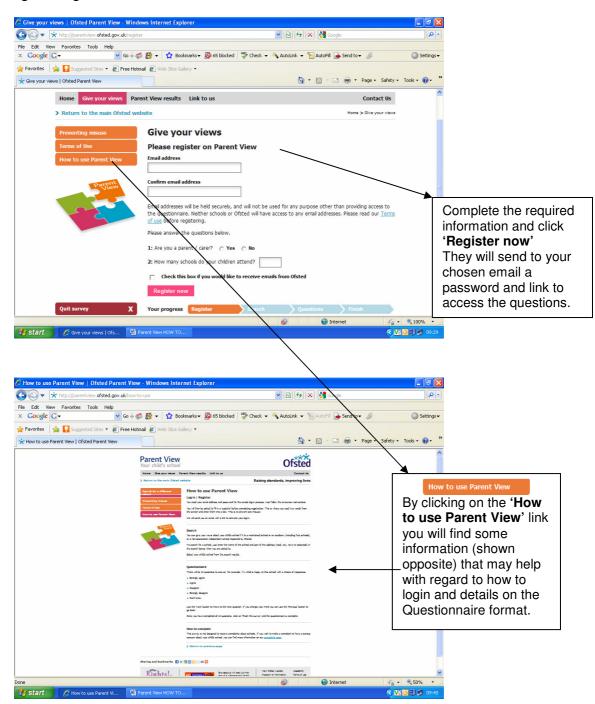

If you have not registered you are able to do this by clicking on 'Register now' where you will be taken to the screen shown on the next page.

• Registering with Parent View.