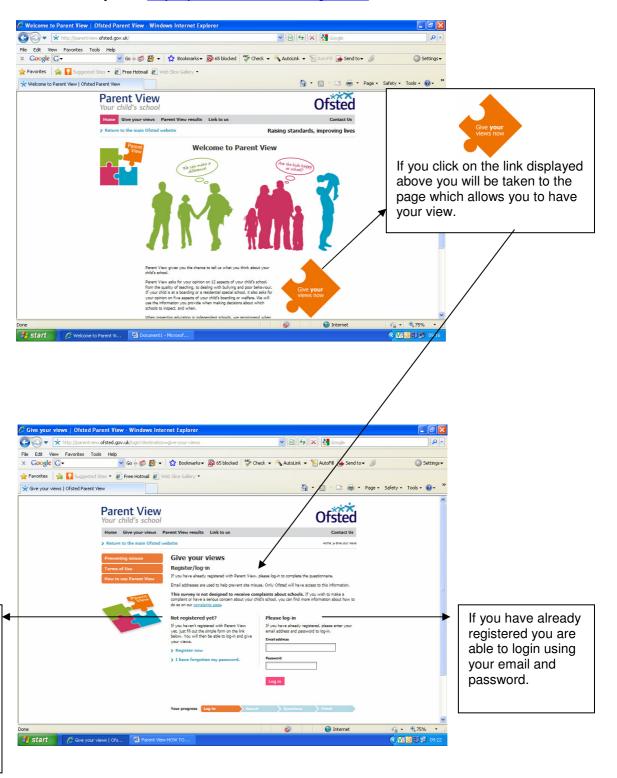

## How to login to the 'Parent View'.

 You are able to access the Parent View website through the school website: <a href="http://www.lancaster-school-southend.co.uk">http://www.lancaster-school-southend.co.uk</a>  The home page of the Parent View website, You can access the website directly on: <a href="http://parentview.ofsted.gov.uk/">http://parentview.ofsted.gov.uk/</a>

If you have not registered you are able to do this by clicking on 'Register now' where you will be taken to the screen shown on the next page.

• Registering with Parent View.